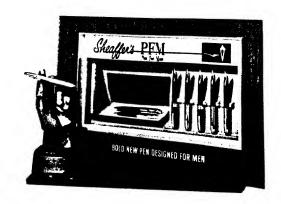

BULD NEW PEN DESIGNED FOR MEN

## d finest pen

SHEAFFER'S PFM Y PEN-AND-PENCIL SET makes a handsome display in distinctive black pebble-grained gift box lined in white velvet. Set illustrated, \$35.00 FTI.

PFM COUNTER MERCHANDISER—This handsome three-dimensional display is 22" x 14" with plastic window and walnut grain finish on black composition base. Sculptured hand holds mock-up of PFM Pen (antique bronze finish). Easily removable back panel serves as display tray, holds all five PFM models and gift-boxed PFM set.